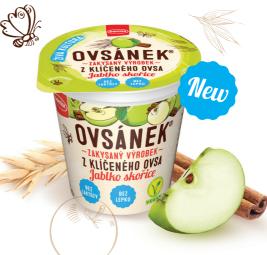

Apple cinnamon

**Ingredients:** drinking water, gluten-free sprouted **OAT** flakes 25% (gluten content max. 20 mg/kg), inulin, dried apple 0,5%, natural aroma, cinnamon 0,14%, yoghurt culture.

Nutritional information per 100 g of product:

| natification at information per 100 g or products |                 |  |
|---------------------------------------------------|-----------------|--|
| Energy value                                      | 446 kJ/106 kcal |  |
| Fat                                               | 1.4 g           |  |
| - of which saturates                              | 0.3 g           |  |
| Carbohydrate                                      | 17 g            |  |
| - of which sugars                                 | 9.8 g           |  |
| Fibre                                             | 3.2 g           |  |
| Protein                                           | 4.2 g           |  |
| Salt                                              | 0.03 g          |  |
| Beta-glucans                                      | 0.96 g          |  |
|                                                   |                 |  |