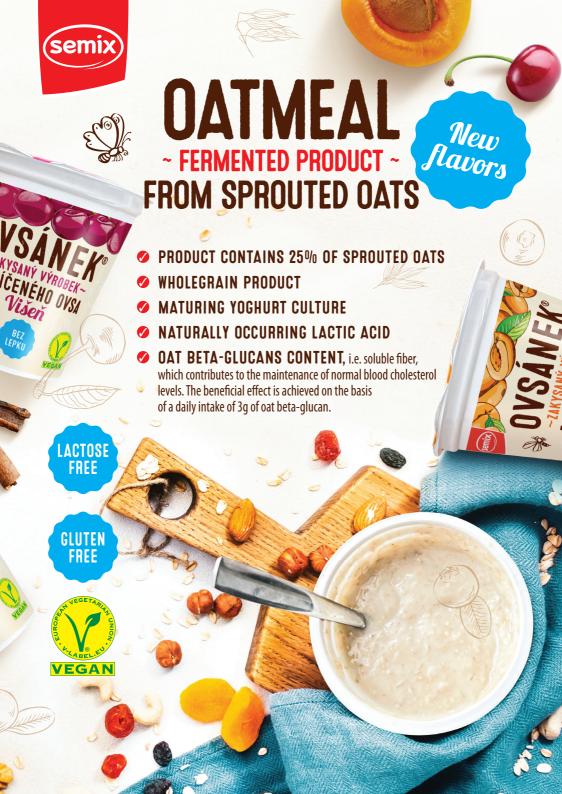

Apple cinnamon

**Ingredients:** drinking water, gluten-free sprouted **OAT** flakes 25% (gluten content max. 20 mg/kg), inulin, dried apple 0,5%, natural aroma, cinnamon 0,14%, yoghurt culture.

Nutritional information per 100 g of product:

| natification at information per 100 g or products |                 |  |
|---------------------------------------------------|-----------------|--|
| Energy value                                      | 446 kJ/106 kcal |  |
| Fat                                               | 1.4 g           |  |
| - of which saturates                              | 0.3 g           |  |
| Carbohydrate                                      | 17 g            |  |
| - of which sugars                                 | 9.8 g           |  |
| Fibre