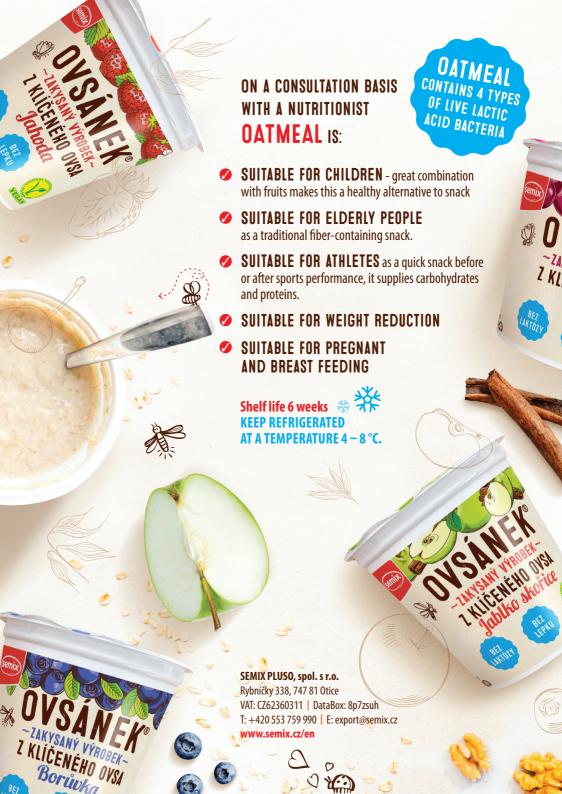

## Apricot

**Ingredients:** drinking water, gluten-free sprouted **OAT** flakes 25% (gluten content max. 20 mg/kg), inulin, apricot concentrate 0,5%, natural aroma, coloring: paprika extract, yoghurt culture.

#### Nutritional information per 100 g of product:

| Energy value         | 453 kJ/108 kcal |
|----------------------|-----------------|
| Fat                  | 1.5 g           |
| - of which saturates | 0.3 g           |
| Carbohydrate         | 18 g            |
| - of which sugars    | ( 10 g          |
| Fibre                | 3.5 g           |
| Protein              | 4.0 g           |
| Salt                 | 0.07 g          |
| Beta-glucans         | 0.90 g          |
|                      |                 |

Weight: **160 g** | Carton: **9 pcs \*\*** CHILLED PRODUCT