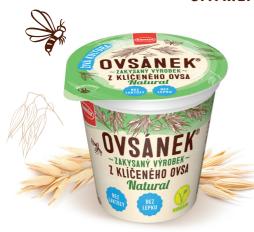

### Natural

**Ingredients:** drinking water, gluten-free sprouted **OAT** flakes 25% (gluten content max. 20 mg/kg), inulin, yoghurt culture.

Nutritional information per 100 g of product:

| Energy value         |     | 439 kJ/105 kcal |
|----------------------|-----|-----------------|
| Fat                  |     | 1.5 g           |
| - of which saturates |     | 0.3 g           |
| Carbohydrate         |     | 17 g            |
| - of which sugars    |     | 10 g            |
| Fibre                |     | 3.8 g           |
| Protein              |     | 4.0 g           |
| Salt                 | (1) | 0.04 g          |
| Beta-glucans         |     | 0.91 g          |
|                      |     |                 |