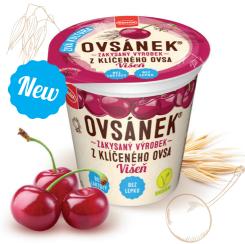

Cherry

**Ingredients:** drinking water, gluten-free sprouted **OAT** flakes 25% (gluten content max. 20 mg/kg), inulin, dried cherries 0,5%, natural aroma, yoghurt culture.

Nutritional information per 100 g of product:

| Energy value         |        | 446 kJ/107 kcal |
|----------------------|--------|-----------------|
| Fat                  |        | 1.5 g           |
| - of which saturates | (1111. | 0.3 g           |
| Carbohydrate         |        | 18 g            |
| - of which sugars    |        | 10 g            |
| Fibre                |        | 3.0 g           |
| Protein              | #      | 3.9 g           |
| Salt                 | BAHH S | 0.03 g          |
| Beta-glucans         | COR CO | 0.90 g          |